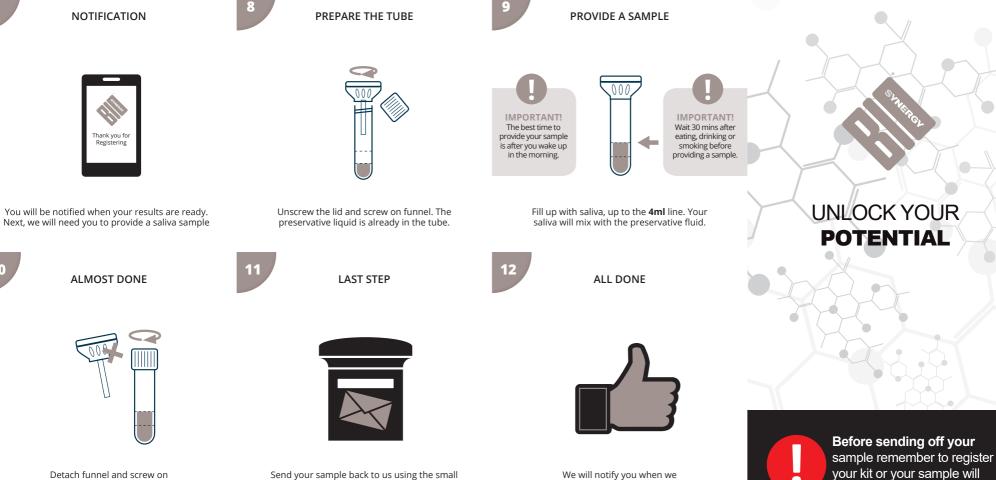

Scan the barcode on the side of the tube using the barcode scanner or enter the code manually.

5

2

Detach funnel and screw on cap securely.

Send your sample back to us using the small pre-paid envelope provided.

We will notify you when we receive your sample.

NOT be processed.

7

10